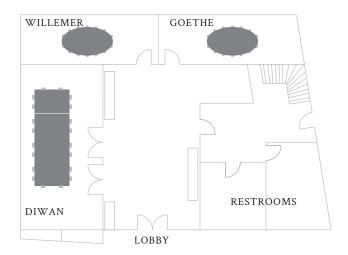

#### **ROOM FEE**

|          | up to 4h | from 4h |
|----------|----------|---------|
| DIWAN    | 250      | 350     |
| WILLEMER | 150      | 200     |
| GOETHE   | 150      | 200     |

Food and drinks according to consumption / on pre-order.

### **PACKAGES**

|          | up to 4h | from 4h |             |
|----------|----------|---------|-------------|
| DIWAN    | 59       | 89      | from 12 pax |
| WILLEMER | 59       | 89      | from 6 pax  |
| GOETHE   | 59       | 89      | from 6 pax  |